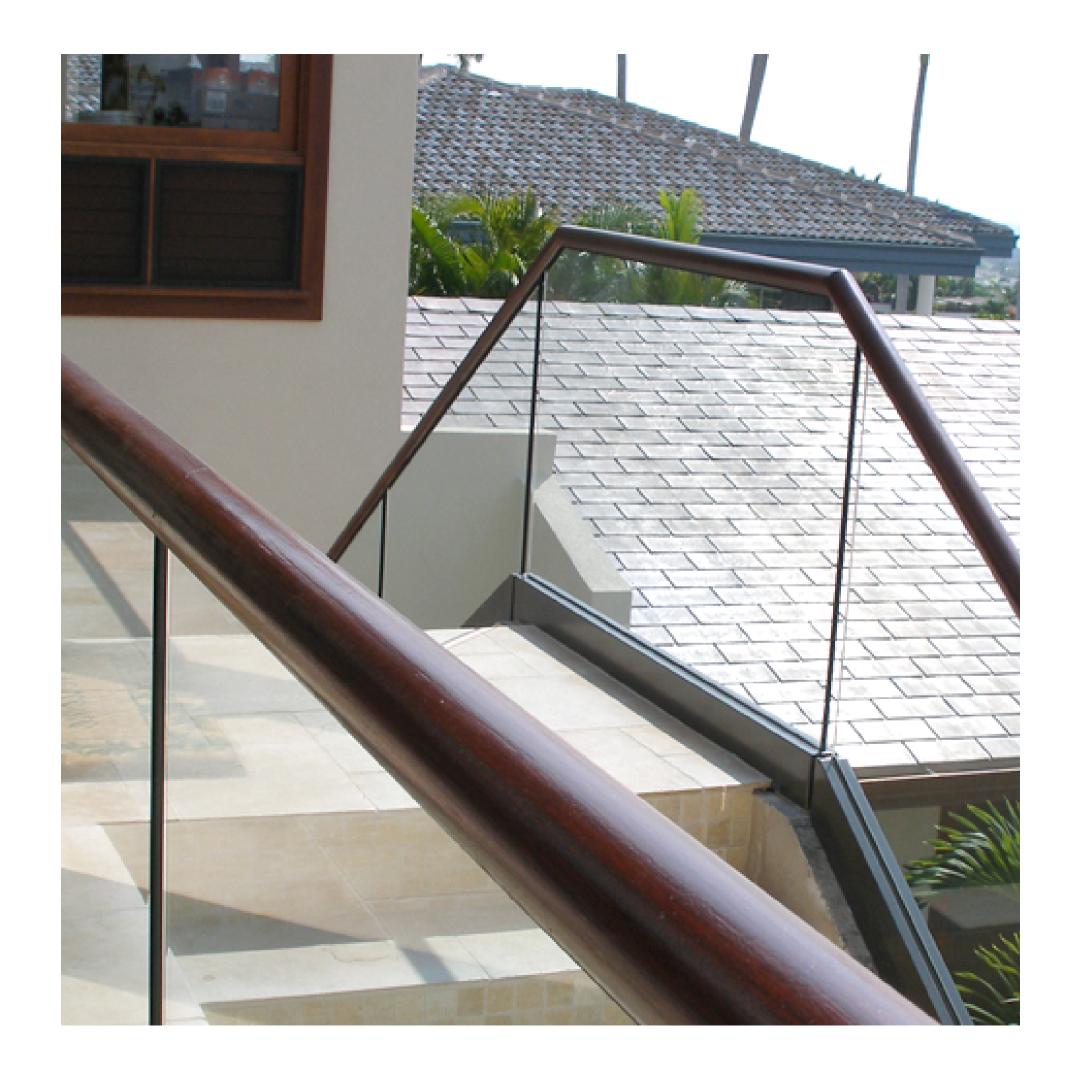

# CRL PREMIUM CAP RAILS

CRL's Premium Cap Rails are manufactured using a unique process known as Bump-Forming that ensures accuracy, consistency, and high quality. Unlike roll-formed cap rails, CRL's Bump-Formed Premium Cap Rails do not contain the stress and spring back associated with the roll-formed product. Welds on both sides of the channel add strength and stability to the Cap Rail. This results in a Cap Rail with tighter tolerances, consistent radius, and the ability to fit into welded corners without twist or discoloration. Put simply, it means this is the best product in the marketplace.

All CRL Premium Cap Rail are formed using precision tooling to maintain uniform diameters, allowing for smooth hairline transitions at splices, corners, and end caps. The internal channel is welded in place to increase strength and stability for fabrication.