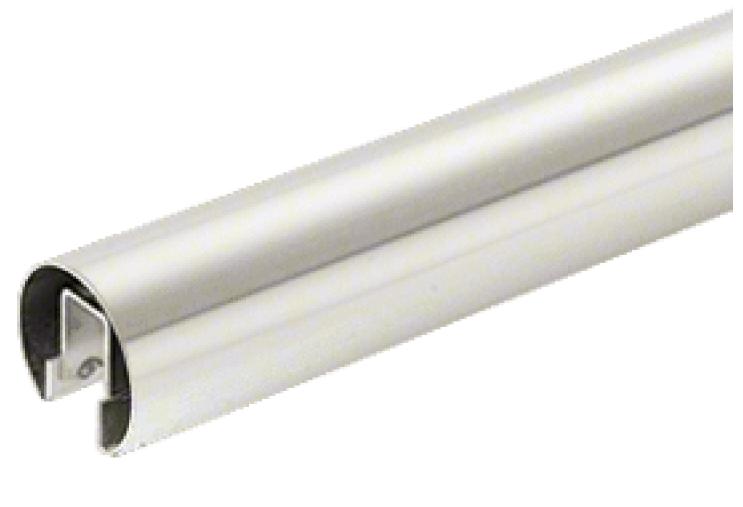

## FEATURES AND BENEFITS

- Bump-Formed and Welded 120" (3.05 m) and 168" (4.27 m) Stock Lengths are Available in 2" (50.8 mm).
- Connects to a Variety of Fabricated Corners and End Caps
- Cut to Size or Custom Fabricated Lengths Also Available
- Stainless Alloy 304

CRL's Premium Cap Rails are manufactured using a unique process known as Bump-Forming that ensures accuracy, consistency, and high quality. Unlike roll-formed cap rails, CRL's Bump-Formed Premium Cap Rails do not contain the stress and spring back associated with the roll-formed product. Welds on both sides of the channel add strength and stability to the Cap Rail. This results in a Cap Rail with tighter tolerances, consistent radius, and the ability to fit into welded corners without twist or discoloration. Put simply, it means this is the best product in the marketplace.

All CRL Premium Cap Rail are formed using precision tooling to maintain uniform diameters, allowing for smooth hairline transitions at splices, corners, and end caps. The internal channel is welded in place to increase strength and stability for fabrication.