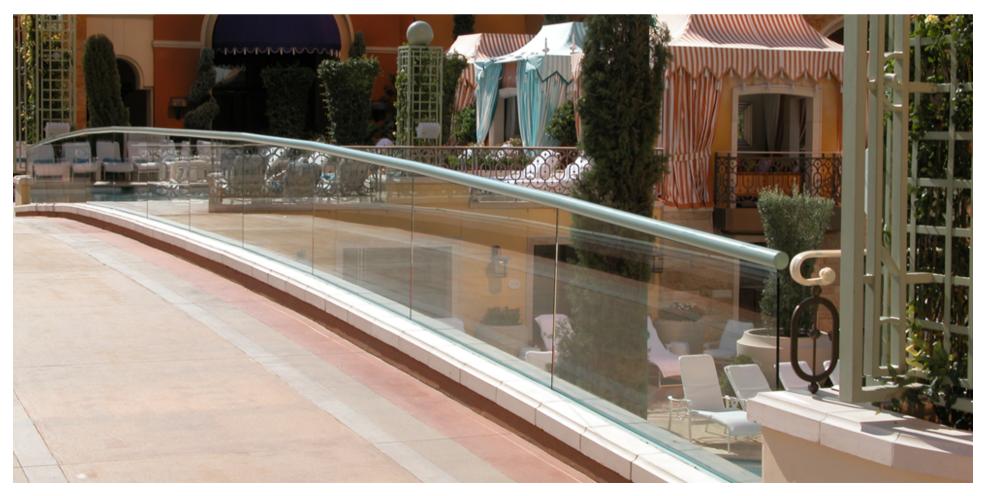

CRL's Premium Cap Rails are manufactured using a unique process known as Bump-Forming that ensures accuracy, consistency, and high quality. Unlike roll-formed cap rails, CRL's Bump-Formed Premium Cap Rails do not contain the stress and spring back associated with the roll-formed product. Welds on both sides of the channel add strength and stability to the Cap Rail. This results in a Cap Rail with tighter tolerances, consistent radius, and the ability to fit into welded corners without twist or discoloration. Put simply, it means this is the best product in the marketplace.

All CRL Premium Cap Rail are formed using precision tooling to maintain uniform diameters, allowing for smooth hairline transitions at splices, corners, and end caps. The internal channel is welded in place to increase strength and stability for fabrication.