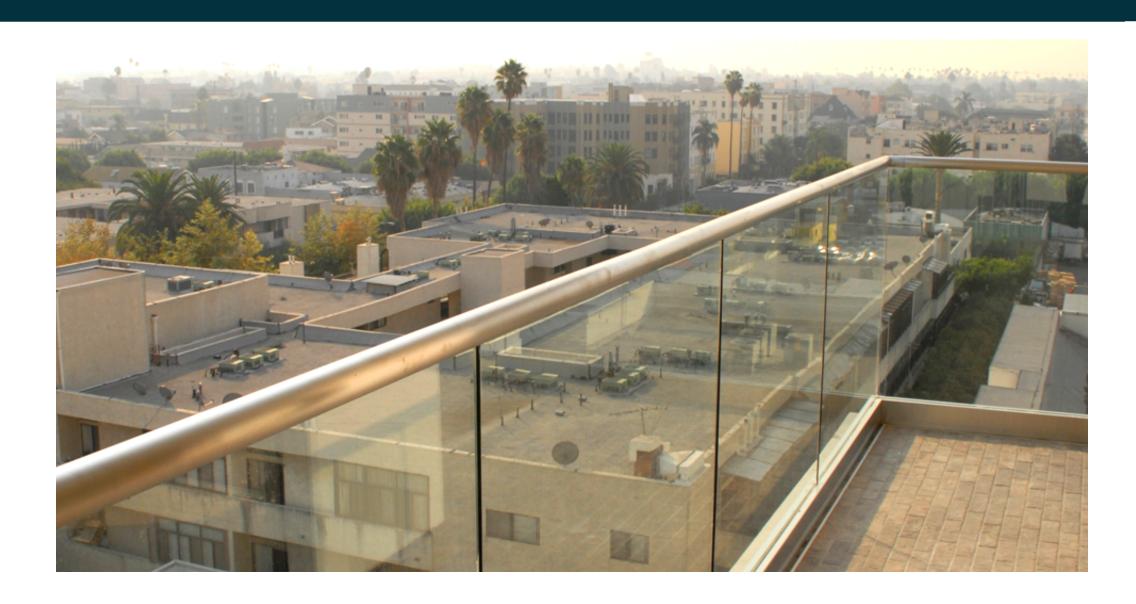

# CRL GRS CAP RAILINGS SYSTEMS

# CRL PREMIUM CAP RAILS

CRL's Premium Cap Rails are manufactured using a unique process known as Bump-Forming that ensures accuracy, consistency, and high quality. Unlike roll-formed cap rails, CRL's Bump-Formed Premium Cap Rails do not contain the stress and spring back associated with the roll-formed product. Welds on both sides of the channel add strength and stability to the Cap Rail. This results in a Cap Rail with tighter tolerances, consistent radius, and the ability to fit into welded corners without twist or discoloration. Put simply, it means this is the best product in the marketplace.