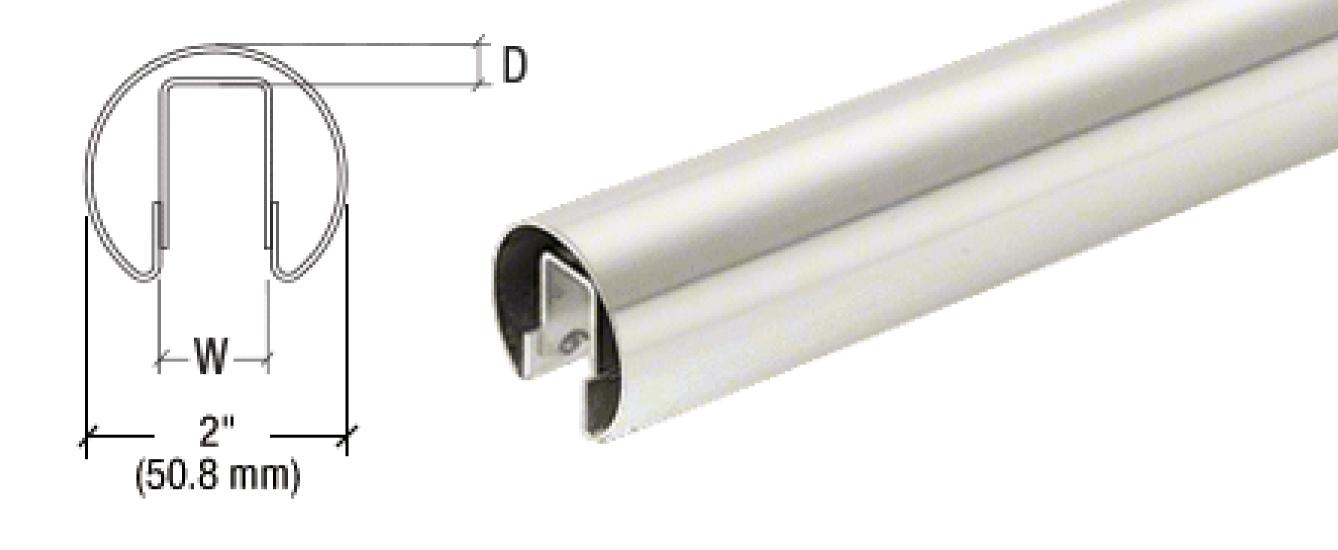

## FEATURES AND BENEFITS

- Bump-Formed and Welded 120" (3.05 m) and 168" (4.27 m) Stock Lengths are Available in 2" (50.8 mm).
- Connects to a Variety of Fabricated Corners and End Caps
- Cut to Size or Custom Fabricated Lengths Also Available
- Stainless Alloy 304

| FINISH             | "W" WIDTH    | "D" DEPTH     | THICKNESS       |
|--------------------|--------------|---------------|-----------------|
| Polished Stainless | 3/4" (19 mm) | 3/8" (9.5 mm) | .050" (1.27 mm) |
| Polished Stainless | 1" (25.4 mm) | 3/8" (9.5 mm) | .050" (1.27 mm) |

All CRL Premium Cap Rail are formed using precision tooling to maintain uniform diameters, allowing for smooth hairline transitions at splices, corners, and end caps. The internal channel is welded in place to increase strength and stability for fabrication.