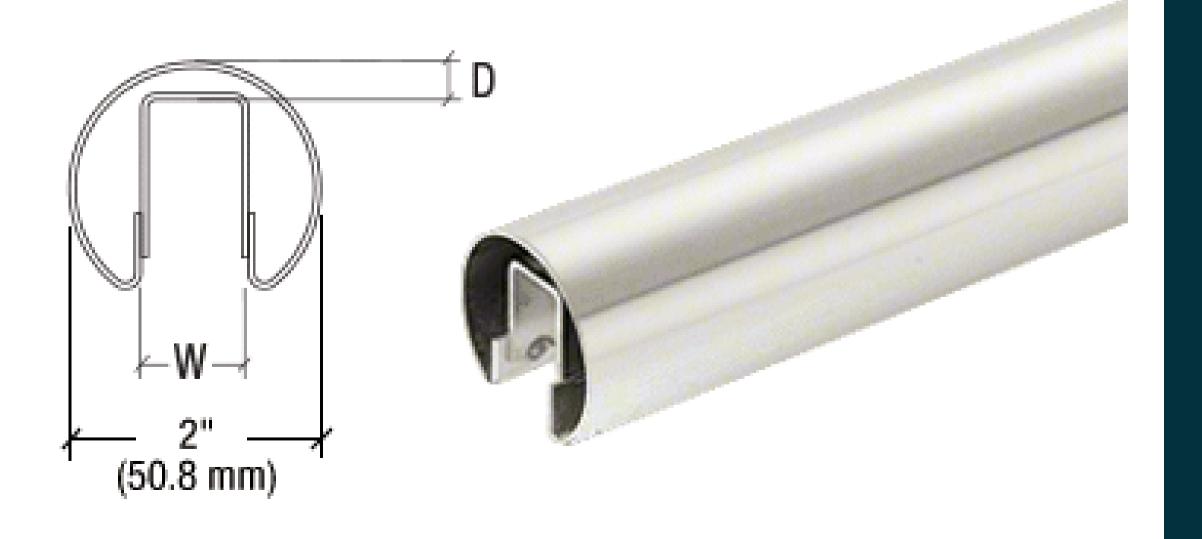

## FEATURES AND BENEFITS

- Bump-Formed and Welded 120" (3.05 m) and 168" (4.27 m) Stock Lengths are Available in 2" (50.8 mm).
- Connects to a Variety of Fabricated Corners and End Caps
- Cut to Size or Custom Fabricated Lengths Also Available
- Stainless Alloy 304

| FINISH             | "W" WIDTH    | "D" DEPTH     | THICKNESS       |
|--------------------|--------------|---------------|-----------------|
| Polished Stainless | 3/4" (19 mm) | 3/8" (9.5 mm) | .050" (1.27 mm) |
| Polished Stainless | 1" (25.4 mm) | 3/8" (9.5 mm) | .050" (1.27 mm) |

All CRL Premium Cap Rail are formed using precision tooling to maintain uniform diameters, allowing for smooth hairline transitions at splices, corners, and end caps. The internal channel is welded in place to increase strength and stability for fabrication.